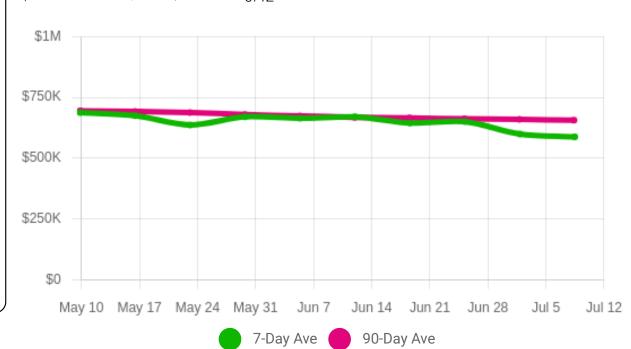

~

Median List Price Mesa AZ 85201

~

0

| new price median  | perception the first   | \$550,000.00   |
|-------------------|------------------------|----------------|
| price max         | percentage the first   | \$1,597,450.00 |
| price min         | personal property      | \$390,950.00   |
| age median        | percolation state from | 19.00          |
| price increased % | personal property      | 0.04           |
| per sqft median   | percolation state from | 270.75         |
| price median      | personal property      | \$595,000.00   |
| baths median      | percolasional form     | 2.50           |
| dom median        | personal property      | 35.00          |
| beds median       | percetterestations     | 4.00           |
| price decreased % | personal and from      | 0.42           |