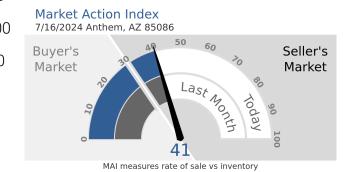

## **Market Summary**

We continue to see prices in this zip code bouncing around this plateau. Look for a persistent up-shift in the Market Action Index before we see prices move from these levels.

| -   |                 |
|-----|-----------------|
| Ф   |                 |
| Ž   |                 |
| 亡   |                 |
| ᄛ   | a               |
| 10  | _               |
| 5   | 三               |
|     | <b>—</b>        |
| 41  | 0               |
| ā   | _               |
| _   | $\mathbf{\cap}$ |
|     | _               |
| :-  | ید              |
| -   | à               |
| · • | <b>5</b>        |
| =   | t               |
| æ   | =               |
| ã   | (0              |
| ~   | ↸               |
| Œ   | _               |

## STRONG SELLERS MARKET

Inventory has been relatively steady around these levels in recent weeks.